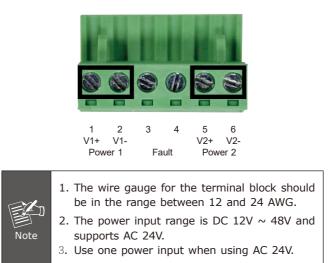

## 2.3 Switch Upper Panel

The upper panel of the Industrial Ethernet Switch consists of one terminal block connector within two DC power inputs.

## - 5 -

Switch.

Figure 3 shows the upper panel of the Industrial Ethernet

- 3 -

| Max. fault loading: 24V, 1A                                                                                                                                                                                                                                                                                                                                                                                                                                                                                                                                                                                                                                                                                                                                                                                                                                                                                                                                                                                                                                                                                                                                                                                                                                                                                                                                                                                                                                                                                                                                                                                                                                                                                                                                                                                                                                                                                                                                                                                                                                                                                                                                                                                                                                                                                                                                                                                                                  |
|----------------------------------------------------------------------------------------------------------------------------------------------------------------------------------------------------------------------------------------------------------------------------------------------------------------------------------------------------------------------------------------------------------------------------------------------------------------------------------------------------------------------------------------------------------------------------------------------------------------------------------------------------------------------------------------------------------------------------------------------------------------------------------------------------------------------------------------------------------------------------------------------------------------------------------------------------------------------------------------------------------------------------------------------------------------------------------------------------------------------------------------------------------------------------------------------------------------------------------------------------------------------------------------------------------------------------------------------------------------------------------------------------------------------------------------------------------------------------------------------------------------------------------------------------------------------------------------------------------------------------------------------------------------------------------------------------------------------------------------------------------------------------------------------------------------------------------------------------------------------------------------------------------------------------------------------------------------------------------------------------------------------------------------------------------------------------------------------------------------------------------------------------------------------------------------------------------------------------------------------------------------------------------------------------------------------------------------------------------------------------------------------------------------------------------------------|
| 1 2 3 4 5 6<br>0 0 0 0 0<br>0 0 0 0 |

Figure 3: ISW-501T and ISW-801T Top View

## 2.4 Wiring the Power Inputs

The Upper Panel of the Industrial Ethernet Switch indicates a DC inlet power socket and consists of one terminal block connector within 6 contacts. Please follow the steps below to insert the power wire.

1. Insert positive/negative DC power wires into Contacts 1 and 2 for Power 1, or 5 and 6 for Power 2.

## 2.5 Wiring the Fault Alarm Contact

The fault alarm contacts are in the middle of the terminal block connector as the picture shows below. Inserting the wires, the Industrial Ethernet Switch will detect the fault status of the power failure, or port link failure and then forms an open circuit. The following illustration shows an application example for wiring the fault alarm contacts.

Insert the wires into the fault alarm contacts

1. The wire gauge for the terminal block should be in the range between 12 and 24 AWG.

2. Alarm relay circuit accepts up to 24V, 1A current (max.).