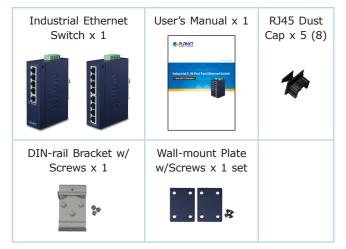

## **1. Package Contents**

Thank you for purchasing PLANET Industrial Ethernet Switch, ISW-501T/ISW-801T. In the following sections, the term "Industrial Ethernet Switch" means the ISW-501T or ISW-801T.

Open the box of the Industrial Ethernet Switch and carefully unpack it. The box should contain the following items:

If any of these are missing or damaged, please contact your dealer immediately; if possible, retain the carton including the original packing material, and use them again to repack the product in case there is a need to return it to us for repair.