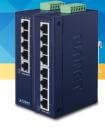

## 2.1 Switch Front Panel

The front panel of the Industrial Ethernet Switch consists of Ethernet interfaces and LED indicators.

### Front View

Figure 1: ISW-501T Front Figure 2: ISW-801T Front View View

2.2 LED Indicators

| LED               | Color | Function                                                                                                                                                                                                                                                                                                                     |
|-------------------|-------|------------------------------------------------------------------------------------------------------------------------------------------------------------------------------------------------------------------------------------------------------------------------------------------------------------------------------|
| P1                | Green | Lit: indicates Power 1 has power.                                                                                                                                                                                                                                                                                            |
| P2                | Green | Lit: indicates Power 2 has power.                                                                                                                                                                                                                                                                                            |
| FAULT             | Green | Lit: indicates either Power 1 or Power 2 has no power.                                                                                                                                                                                                                                                                       |
| 10/100<br>LNK/ACT | Green | <ul> <li>Lit: indicates the Switch is successfully connecting to the network at 100Mbps or 10Mbps.</li> <li>Off: indicates that the Switch is not successfully connecting to the network at 100Mbps or 10Mbps.</li> <li>Blinking: indicates that the Switch is actively sending or receiving data over that port.</li> </ul> |