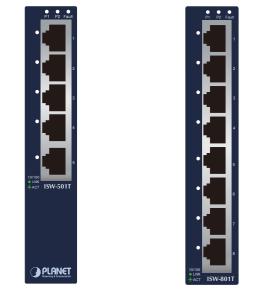

## 2.1 Switch Front Panel

The front panel of the Industrial Ethernet Switch consists of Ethernet interfaces and LED indicators.

### Front View

Figure 1: ISW-501T Front Figure 2: ISW-801T Front View View

2.2 LED Indicators

| LED               | Color | Function                                                                                                                                                                                                                                                                                                                     |
|-------------------|-------|------------------------------------------------------------------------------------------------------------------------------------------------------------------------------------------------------------------------------------------------------------------------------------------------------------------------------|
| P1                | Green | Lit: indicates Power 1 has power.                                                                                                                                                                                                                                                                                            |
| P2                | Green | Lit: indicates Power 2 has power.                                                                                                                                                                                                                                                                                            |
| FAULT             | Green | Lit: indicates either Power 1 or Power 2 has no power.                                                                                                                                                                                                                                                                       |
| 10/100<br>LNK/ACT | Green | <ul> <li>Lit: indicates the Switch is successfully connecting to the network at 100Mbps or 10Mbps.</li> <li>Off: indicates that the Switch is not successfully connecting to the network at 100Mbps or 10Mbps.</li> <li>Blinking: indicates that the Switch is actively sending or receiving data over that port.</li> </ul> |