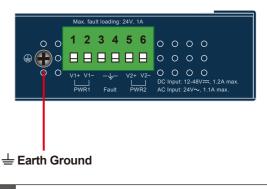

## - 5 -

Switch.

Figure 3 shows the upper panel of the Industrial Ethernet

- 3 -

| Max. fault loading: 24V, 1A                                                                                                                                                                                                                                                                                                                                                                                                                                                                                                                                                                                                                                                                                                                                                                                                                                                                                                                                                                                                                                                                                                                                                                                                                                                                                                                                                                                                                                                                                                                                                                                                                                                                                                                                                                                                                                                                                                                                                                                                                                                                                                                                                                                                                                                                                                                                                                                                                  |
|----------------------------------------------------------------------------------------------------------------------------------------------------------------------------------------------------------------------------------------------------------------------------------------------------------------------------------------------------------------------------------------------------------------------------------------------------------------------------------------------------------------------------------------------------------------------------------------------------------------------------------------------------------------------------------------------------------------------------------------------------------------------------------------------------------------------------------------------------------------------------------------------------------------------------------------------------------------------------------------------------------------------------------------------------------------------------------------------------------------------------------------------------------------------------------------------------------------------------------------------------------------------------------------------------------------------------------------------------------------------------------------------------------------------------------------------------------------------------------------------------------------------------------------------------------------------------------------------------------------------------------------------------------------------------------------------------------------------------------------------------------------------------------------------------------------------------------------------------------------------------------------------------------------------------------------------------------------------------------------------------------------------------------------------------------------------------------------------------------------------------------------------------------------------------------------------------------------------------------------------------------------------------------------------------------------------------------------------------------------------------------------------------------------------------------------------|
| 1 2 3 4 5 6<br>0 0 0 0 0<br>0 0 0 0 |

Figure 3: ISW-501T and ISW-801T Top View

## 2.4 Wiring the Power Inputs

The Upper Panel of the Industrial Ethernet Switch indicates a DC inlet power socket and consists of one terminal block connector within 6 contacts. Please follow the steps below to insert the power wire.

1. Insert positive/negative DC power wires into Contacts 1 and 2 for Power 1, or 5 and 6 for Power 2.