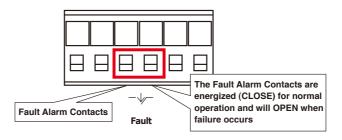

## 2.5 Wiring the Fault Alarm Contact

The fault alarm contacts are in the middle of the terminal block connector as the picture shows below. Inserting the wires, the Industrial Ethernet Switch will detect the fault status of the power failure, or port link failure and then forms an open circuit. The following illustration shows an application example for wiring the fault alarm contacts.

Insert the wires into the fault alarm contacts

1. The wire gauge for the terminal block should be in the range between 12 and 24 AWG.

2. Alarm relay circuit accepts up to 24V, 1A current (max.).