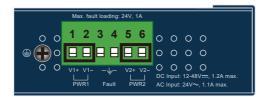

## 2.3 Switch Upper Panel

The upper panel of the Industrial Ethernet Switch consists of one terminal block connector within two DC power inputs.

## - 5 -

Switch.

Figure 3 shows the upper panel of the Industrial Ethernet

- 3 -

| Max. fault loading: 24V, 1A                                                                                                                                                                                                                                                                                                                                                                                                                                                                                                                                                                                                                                                                                                                                                                                                                                                                                                                                                                                                                                                                                                                                                                                                                                                                                                                                                                                                                                                                                                                                                                                                                                                                                                                                                                                                                                                                                                                                                                                                                                                                                                                                                                                                                                                                                                                                                                                                                  |
|----------------------------------------------------------------------------------------------------------------------------------------------------------------------------------------------------------------------------------------------------------------------------------------------------------------------------------------------------------------------------------------------------------------------------------------------------------------------------------------------------------------------------------------------------------------------------------------------------------------------------------------------------------------------------------------------------------------------------------------------------------------------------------------------------------------------------------------------------------------------------------------------------------------------------------------------------------------------------------------------------------------------------------------------------------------------------------------------------------------------------------------------------------------------------------------------------------------------------------------------------------------------------------------------------------------------------------------------------------------------------------------------------------------------------------------------------------------------------------------------------------------------------------------------------------------------------------------------------------------------------------------------------------------------------------------------------------------------------------------------------------------------------------------------------------------------------------------------------------------------------------------------------------------------------------------------------------------------------------------------------------------------------------------------------------------------------------------------------------------------------------------------------------------------------------------------------------------------------------------------------------------------------------------------------------------------------------------------------------------------------------------------------------------------------------------------|
| 1 2 3 4 5 6<br>0 0 0 0 0<br>0 0 0 0 |

Figure 3: ISW-501T and ISW-801T Top View

1. Insert positive/negative DC power wires into Contacts 1 and 2 for Power 1, or 5 and 6 for Power 2.

### -9-

| Installation                   | DIN-rail kit and wall-mount ear                                                                        |          |  |
|--------------------------------|--------------------------------------------------------------------------------------------------------|----------|--|
| Alarm                          | Provides one relay output for power failure; Alarm relay current carry ability: 1A @ DC 24V            |          |  |
| Connector                      | Removable 6-pin terminal block<br>Pin 1/2 for Power 1; Pin 3/4 for fault<br>alarm; Pin 5/6 for Power 2 |          |  |
| Switch Specifications          |                                                                                                        |          |  |
| Switch Processing<br>Scheme    | Store-and-Forward                                                                                      |          |  |
| Address Table                  | 1K                                                                                                     |          |  |
| Buffer Memory                  | Embedded 448K bits packet buffer                                                                       |          |  |
| Flow Control                   | Back pressure for half duplex,<br>IEEE 802.3x pause frame for full<br>duplex                           |          |  |
| Switch Fabric                  | 1Gbps                                                                                                  | 1.6Gbps  |  |
| Throughput (packet per second) | 0.74Mpps                                                                                               | 1.19Mpps |  |